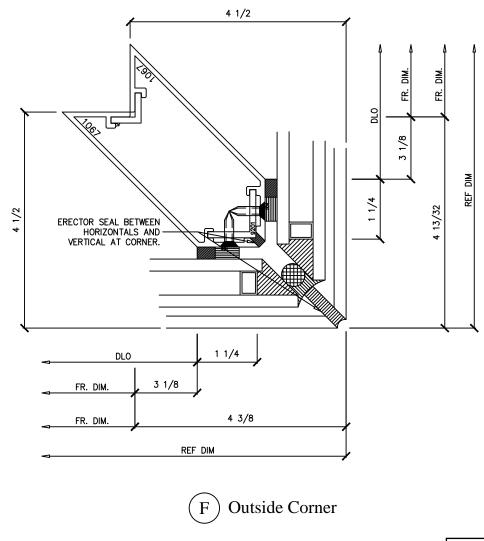

### 2" x $4-\frac{1}{2}$ " Fixed Window Series: 450T Detail F

Drawing 1/2 Scale - For Custom Size Drawing Contact Graham Note: Consult Technical Services At Factory For Sealing Procedures.

| Back to Typical |  |
|-----------------|--|
| Elevation       |  |