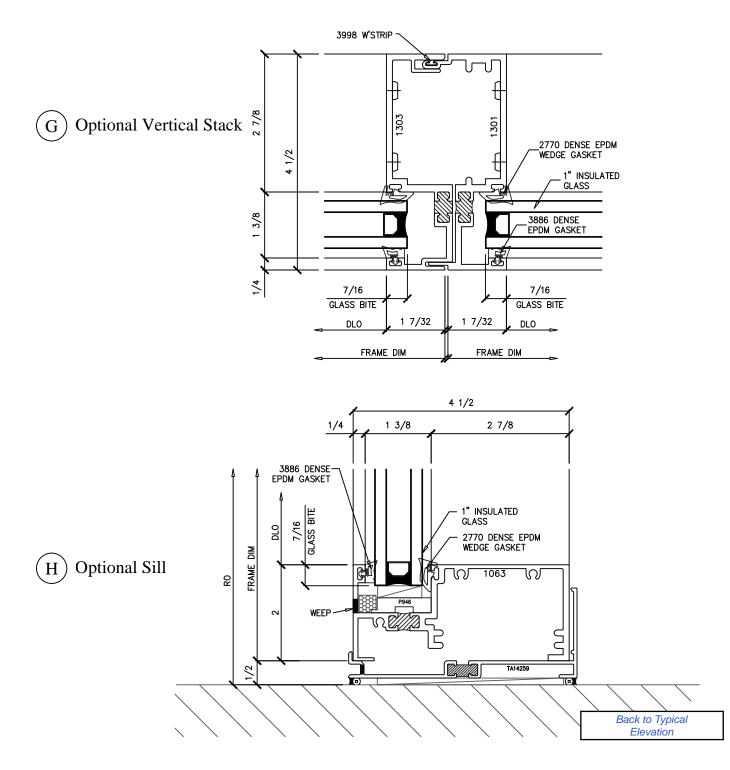

# 2" x 4-1/2" Fixed Window Series: 450T Details G, H

Drawing 1/2 Scale - For Custom Size Drawing Contact Graham Note: Consult Technical Services At Factory For Sealing Procedures.

450T C- 4.DWG