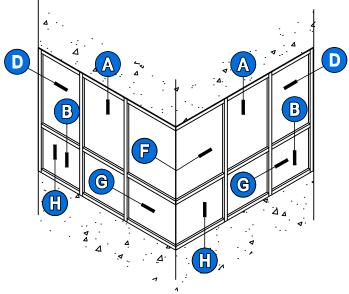

g Procedures.



Graham 450T series window is an inside glazed system designed for punched and strip window applications. The overall frame size is 2" wide and 4 1/2" deep. This series incorporates an interior removable glazing bead at the top of each lite that allows for interior glazing.

The 450T series is a thermal system which incorporates a poured and debridged thermal barrier. All frame connections are made with screw splines and all frame members are coped and sealed in our shop. This eliminates field installation of water diverters and joint plugs.

# 2" x 4-½" Fixed Window Series: 450T Typical Elevation



Drawing Not To Scale – For Custom Size Drawing Contact Graham Note: Consult Technical Services At Factory For Sealing Procedures.



**Elevation of Typical Punched Opening** 



Elevation of Typical Strip Window with Corner

# 2" x $4-\frac{1}{2}$ " Fixed Window Series: 450T Details A, B, C



Drawing 1/2 Scale – For Custom Size Drawing Contact Graham Note: Consult Technical Services At Factory For Sealing Procedures.



## 2" x 4-½" Fixed Window Series: 450T Details D, E



Drawing 1/2 Scale - For Custom Size Drawing Contact Graham Note: Consult Technical Services At Factory For Sealing Procedures.



| Back to Typical |  |
|-----------------|--|
| Elevation       |  |

### 2" x $4-\frac{1}{2}$ " Fixed Window Series: 450T Detail F



Drawing 1/2 Scale - For Custom Size Drawing Contact Graham Note: Consult Technical Services At Factory For Sealing Procedures.



| Back to Typical |  |
|-----------------|--|
| Elevation       |  |

# 2" x 4-1/2" Fixed Window Seri