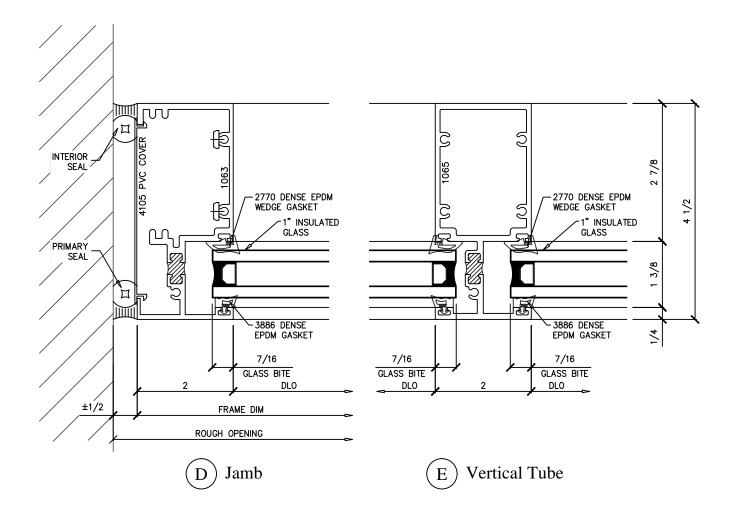

## 2" x 4-½" Fixed Window Series: 450T Details D, E

Drawing 1/2 Scale - For Custom Size Drawing Contact Graham Note: Consult Technical Services At Factory For Sealing Procedures.

| Back to Typical |  |
|-----------------|--|
| Elevation       |  |