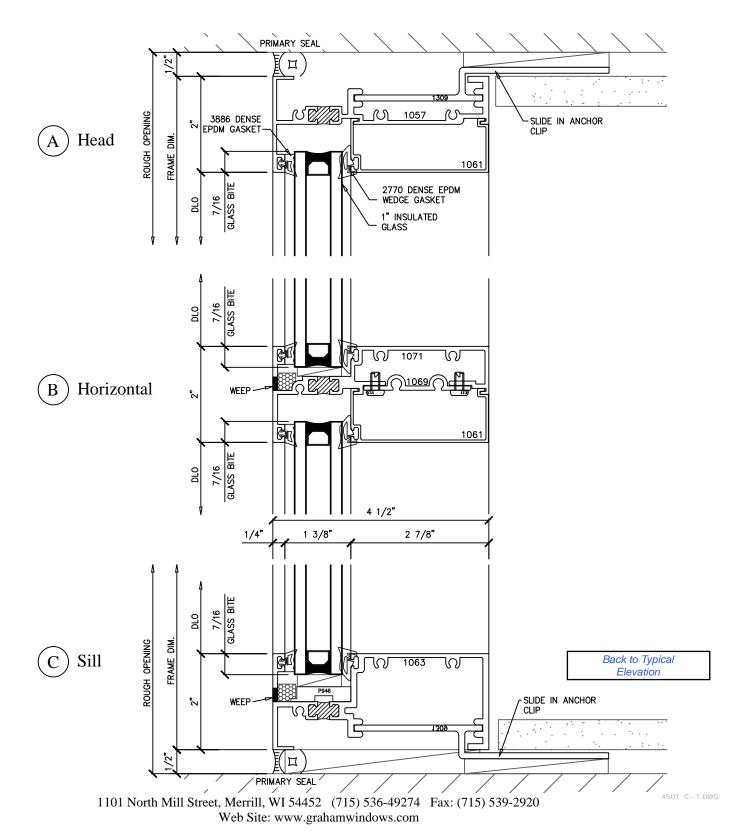

# 2" x $4-\frac{1}{2}$ " Fixed Window Series: 450T Details A, B, C

Drawing 1/2 Scale – For Custom Size Drawing Contact Graham Note: Consult Technical Services At Factory For Sealing Procedures.