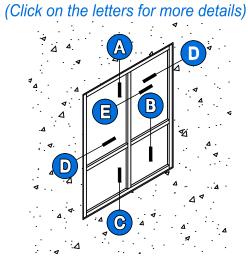

# 2" x 4-½" Fixed Window Series: 450T Typical Elevation

Drawing Not To Scale – For Custom Size Drawing Contact Graham Note: Consult Technical Services At Factory For Sealing Procedures.

**Elevation of Typical Punched Opening** 