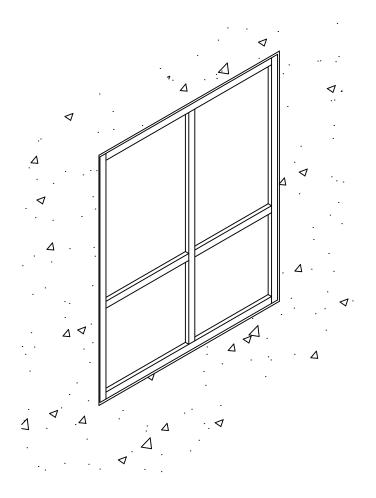

# 2" x 4-½" Fixed Window Series: 450T Typical Elevation

Drawing Not To Scale – For Custom Size Drawing Contact Graham Note: Consult Technical Services At Factory For Sealing Procedures.

**Elevation of Typical Punched Opening** 