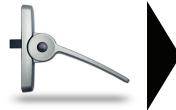

The single-point, multi-functioning handle allows locking, unlocking, opening and closing, with minimal force, while also functioning as a limited opening device. This window option is the perfect choice for operable windows in all spaces, especially when accessibility is required.