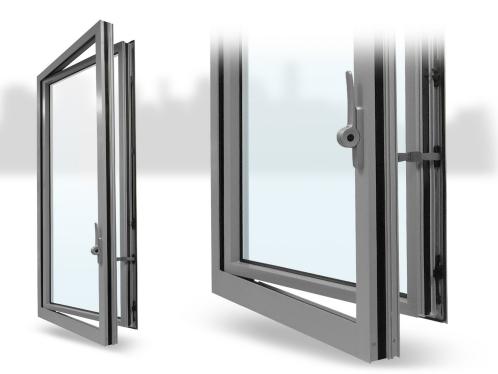

## **GRAHAM'S NEW ADA WINDOW SOLUTION**

A new addition to the GT6200 Series, GAP's GT6200 SL Single-Lever Operator Window is an out-swing casement with unique hardware designed to operate using minimal force and limited motion requirements like those specified by AAMA 513-12 (less than 5 lbs. operational force). The GT6200 SL can also be configured to meet the NYC Falls Prevention criteria.