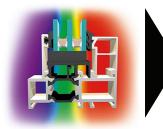

Like all of GAP's GT6200 Series windows, the GT6200 SL features a polyamide strut thermal break system for superior U-Values, Euro-Groove design for hardware versatility, and Dual color (two-tone) capability.