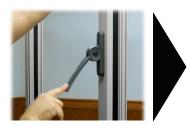

The single-point, multi-functioning handle allows locking, unlocking, opening and closing, with minimal force, while also functioning as a limited opening device. This window option is the perfect choice for operable windows in all spaces, especially when accessibility is required.