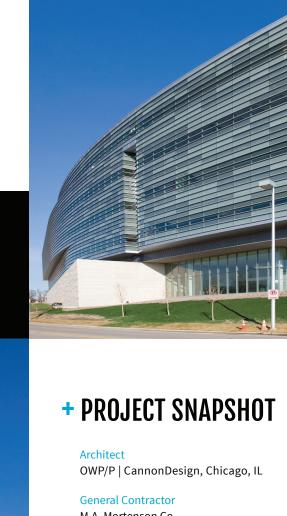

# FROEDTERT HOSPITAL, **CANCER CARE ADDITION**

Froedtert Hospital, Cancer Care Addition Milwaukee Medical Center, Milwaukee, WI

M.A. Mortenson Co.

## **Project Description**

This project consisted of approximately 70,000 SF of unitized curtain wall with painted shadow boxes, back pans and insulation in all floor slab locations. The floor slabs were 18' and the mullion spacing was 6', which resulted in some very large frames. Due to the unique shape of this building—with its many corners, setbacks and notches in addition to having to design for +/- ¾" live load deflection—this project had numerous challenges which Graham was able to meet.