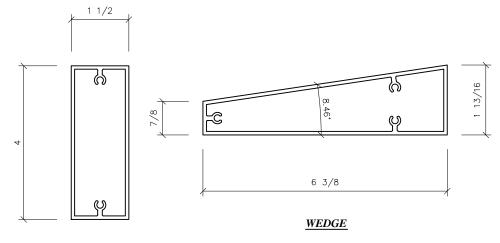

# Architectural Sunshades Standard Blade Profiles, No Scale

GRAHAM
ARCHITECTURAL PRODUCTS
CURTAIN WALL SOLUTIONS

## Architectural Sunshades

Standard Blade Profiles, No Scale