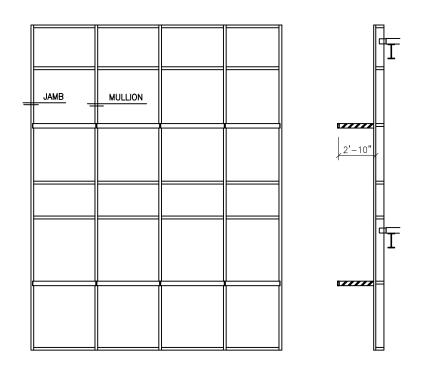

#### NARROW STILE OUTRIGGER SHOWN ATTACHED TO CURTAIN WALL VERTICAL

GRAHAM
ARCHITECTURAL PRODUCTS
GURTAIN WALL SOLUTIONS

Series:

Drawing No Scale - For Custom Size Drawing Contact Graham Note: Consult Technical Services At Factory For Sealing Procedures.

#### NARROW STILE OUTRIGGER SHOWN ATTACHED TO CURTAIN WALL VERTICAL

GRAHAM
ARCHITECTURAL PRODUCTS
CURTAIN WALL SOLUTIONS

Series:

Drawing No Scale — For Custom Size Drawing Contact Graham Note: Consult Technical Services At Factory For Sealing Procedures.