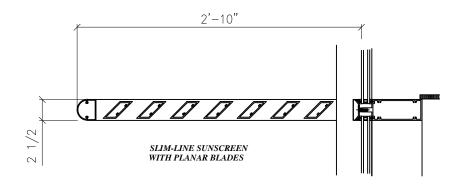

# Architectural Sunshades Standard Blade Profiles, No Scale

GRAHAM
ARCHITECTURAL PRODUCTS
CURTAIN WALL SOLUTIONS

## Architectural Sunshades

Standard Blade Profiles, No Scale