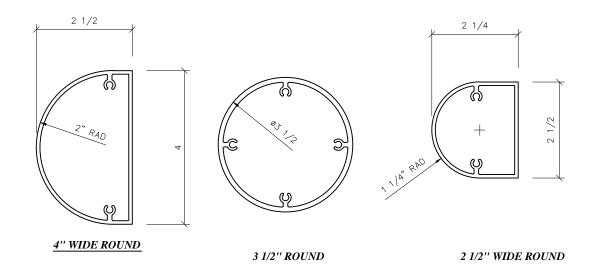

# Architectural Sunshades Standard Blade Profiles, No Scale

GRAHAM
ARCHITECTURAL PRODUCTS
CURTAIN WALL SOLUTIONS

## Architectural Sunshades

Standard Blade Profiles, No Scale