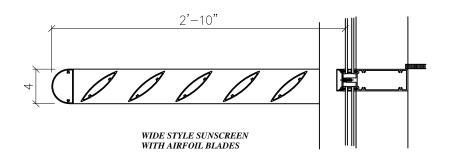

# Architectural Sunshades Standard Blade Profiles, No Scale

GRAHAM
ARCHITECTURAL PRODUCTS
CURTAIN WALL SOLUTIONS

## Architectural Sunshades

Standard Blade Profiles, No Scale