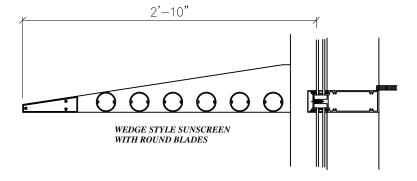

# Architectural Sunshades Standard Blade Profiles, No Scale

GRAHAM
ARCHITECTURAL PRODUCTS
CURTAIN WALL SOLUTIONS

## Architectural Sunshades

Standard Blade Profiles, No Scale