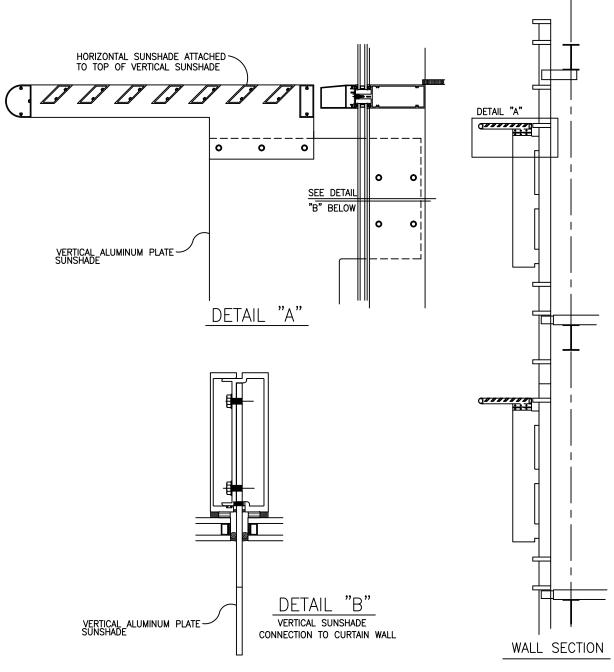

# ARCHITECTURAL SUNSHADES DETAILS

Series:

Drawing No Scale - For Custom Size Drawing Contact Graham Note: Consult Technical Services At Factory For Sealing Procedures.

#### Architectural Sunshades

Vertical and Horizontal Sunshades attached to structurally glazed Curtainwall