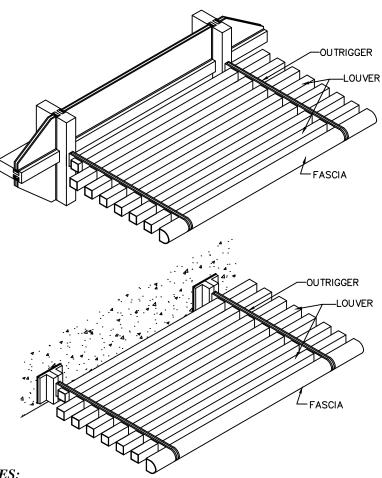

# ARCHITECTURAL SUNSHADES 2500 SERIES WALL Series:

Drawing No Scale — For Custom Size Drawing Contact Graham Note: Consult Technical Services At Factory For Sealing Procedures.

## Architectural Sunshades Attached to F-M 2500 Series Wall

## Architectural Sunshades

Wall Mounted Option

GRAHAM
ARCHITECTURAL PRODUCTS
CURTAIN WALL SOLUTIONS