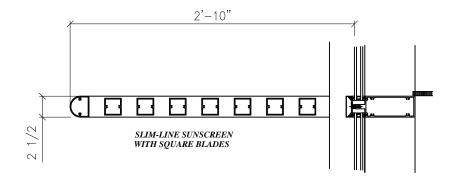

# Architectural Sunshades Standard Blade Profiles, No Scale

GRAHAM
ARCHITECTURAL PRODUCTS
CURTAIN WALL SOLUTIONS

## Architectural Sunshades

Standard Blade Profiles, No Scale