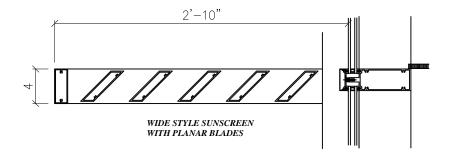

# Architectural Sunshades Standard Blade Profiles, No Scale

GRAHAM
ARCHITECTURAL PRODUCTS
CURTAIN WALL SOLUTIONS

## Architectural Sunshades

Standard Blade Profiles, No Scale