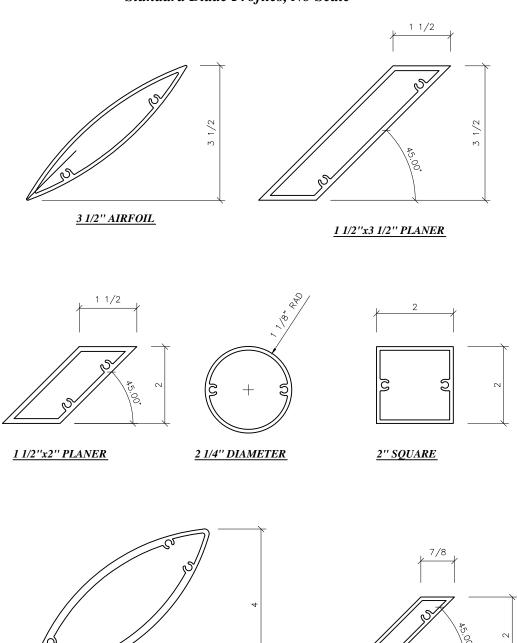

# Architectural Sunshades Standard Blade Profiles, No Scale

GRAHAM
ARCHITECTURAL PRODUCTS
CURTAIN WALL SOLUTIONS

## Architectural Sunshades

Standard Blade Profiles, No Scale