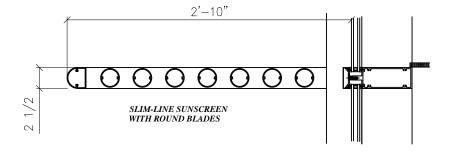

#### Architectural Sunshades

Standard Details, No Scale

#### **FEATURES:**

- All aluminum design reduces maintenance and weight
- Units are assembled using screw spline connections with stainless steel fasteners
- Can be integrated with F-M 2500 series pressure wall
- Can be wall mounted above existing windows
- Available with standard or custom profiles
- Shades interior and conserves energy
- Standard 34" projection from face of glass
- Anchorage designed to accommodate a combined 65 psf wind and snow load.