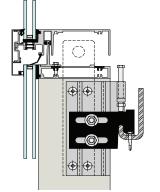

# **US8375 SERIES UNITIZED CURTAIN WALL DATA SHEET**



## **US8375 SERIES QUICK VIEW:**

The US8375 Series unitized curtain wall system was designed as a versatile, high performing solution for buildings that require superior performance and rapid installation.

**US8375 C Details (Horizontal Section)** 

### **FEATURES**

- Outside glazed
- 3" face width
- 8-3/8 standard depth
- Captured or structurally glazed
- Integrated lifting/alignment brackets
- 1/4"-1-1/8" glazing infills
- <sup>3</sup>/<sub>8</sub>" thermal separation
- Screw-spline construction

# **OPTIONAL FEATURES**

- Zero sightline vents
- Sunshades and light shelves



#### US8375 S Details (Horizontal Section)



| AIR (cfm/ft²) @ 6.24 psf | WATER (psf) | U-FACTOR<br>(BTU/hr/ft²/°F) |
|--------------------------|-------------|-----------------------------|
| 0.03                     | 15          | 0.331                       |

<sup>1</sup>U-factor will Vary depending on glazing selected.

Check website for most current information including detail drawings and hardware options: www.grahamwindows.com 1551 Mt. Rose Avenue, York, Pennsylvania 17403-2909 (800) 755-6274 (717) 849-8100