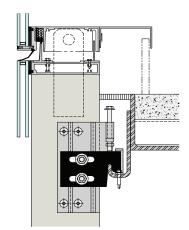

#### US8375 S Details (Horizontal Section)

| AIR (cfm/ft²) @ 6.24 psf | WATER (psf) | U-FACTOR<br>(BTU/hr/ft²/°F) |
|--------------------------|-------------|-----------------------------|
| 0.03                     | 15          | 0.331                       |