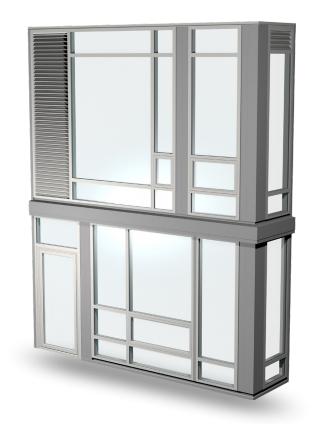

## STANDARD FEATURES

- Operable window and door integrated window wall system factory glazed for optimum quality control
- Aluminum slab covers for seemless continuity
- Anchorage at floor and ceiling slabs
- EPDM dry glazed to accommodate field glazing
- Thermal strut technology for superior U-values

#### **OPTIONAL FEATURES**

- Customizable window configurations
- Dual finish (two-tone color) option