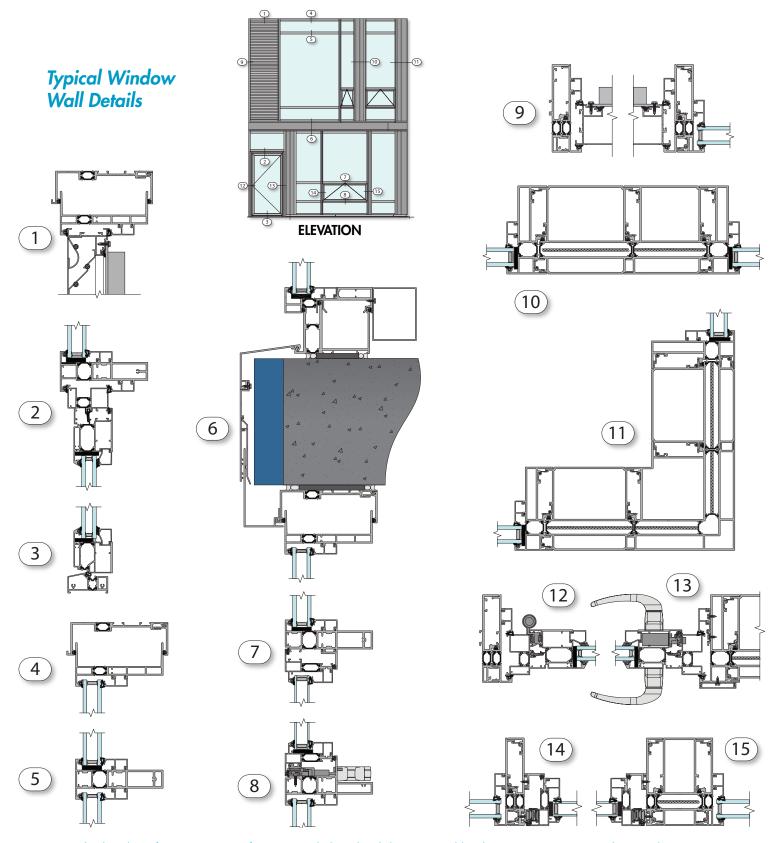

# **W2700 WINDOW WALL**

# **W2700 SERIES QUICK VIEW:**

Factory glazed window and door system for use in high-rise new construction applications.

## STANDARD FEATURES

- Operable window and door integrated window wall system factory glazed for optimum quality control
- Aluminum slab covers for seemless continuity
- Anchorage at floor and ceiling slabs
- EPDM dry glazed to accommodate field glazing
- Thermal strut technology for superior U-values

#### **OPTIONAL FEATURES**

- Customizable window configurations
- Dual finish (two-tone color) option