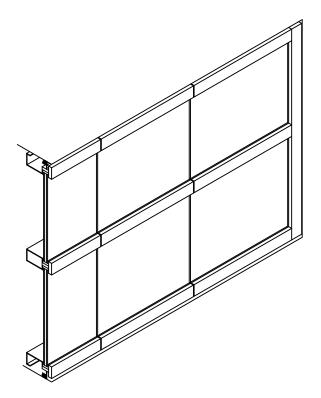

## Product Description

Drawing Not To Scale - For Custom Size Drawing Contact Graham Note: Consult Technical Services At Factory For Sealing Procedures.

Graham 2508S series curtainwall is an outside vertically butt glazed system designed for low to medium rise structures. It has a face width of 2 1/2" and a depth of 8 1/4". It incorporates a split male-female vertical mullion which allows factory assembly and sealing of the frame.

The 2508S series incorporates 1/4" glazing gaskets and a 3/8" thick thermal isolator at the horizontals. It can accommodate infill material from 1/4" up to 1" thick. Infill material is secured at the horizontal with a screw applied pressure plate. A snap-on cover conceals the pressure plate screws and allows the use of different finishes on the interior and exterior exposed metal surfaces. The glass is secured to the vertical with a  $1/4'' \times 1/2''$  structural silicone seal.