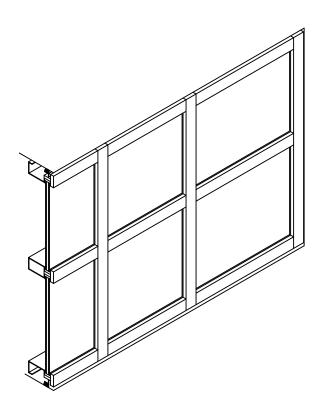

3" x 10" Curtain Wall

Series: 3010C

Product Description

 $\label{lem:contact} \mbox{Drawing Not To Scale - For Custom Size Drawing Contact Graham }$ 

Note: Consult Technical Services At Factory For Sealing Procedures.

Graham 3010C series curtainwall is an outside glazed captured system designed for low to medium rise structures. It has a face width of 3" and a depth of 10 1/4". It incorporates a split male-female vertical mullion which allows factory assembly and sealing of the frame.

The 3010C series incorporates 1/4" glazing gaskets and a 3/8" thick thermal isolator. It can accommodate infill material from 1/4" up to 1 1/8" thick. Infill material is secured in with a screw applied pressure plate. A snap-on cover conceals the pressure plate screws and allows the use of different finishes on the interior and exterior exposed metal surfaces.