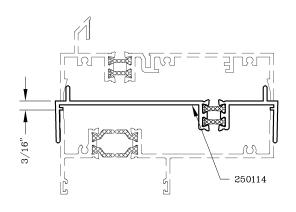

### Accessories - 4 1/2" Product



#### Series: Accessories Manufacturing Code: ACO6E

Drawing 1/2 Scale - For Custom Size Drawing Contact Graham

Note: Sealant Not Shown On Details. Refer To General Installation Instructions.



Zero Mullion



Stack Mullion



3 Piece Mullion



3 Piece Mullion

## Accessories - 4 1/2" Product



#### Series: Accessories Manufacturing Code: ACO6F

Drawing 1/2 Scale - For Custom Size Drawing Contact Graham

Note: Sealant Not Shown On Details. Refer To General Installation Instructions.



Head/Jamb Receptor



Head/Jamb Receptor

Head/Jamb Receptor

# Accessories - 4 1/2" Product



Series: Accessories Manufacturing Code: ACO6G
Drawing 1/2 Scale - For Custom Size Drawing Contact Graham

Note: Sealant Not Shown On Details. Refer To General Installation Instructions.