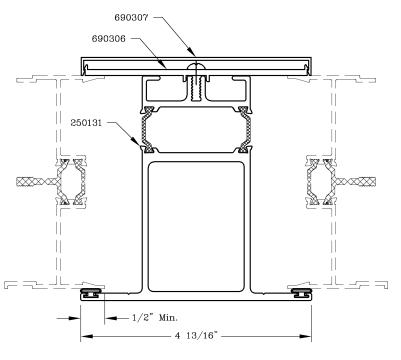

# Accessories - 4 1/2" Product

Series: Accessories Manufacturing Code: ACO6G
Drawing 1/2 Scale - For Custom Size Drawing Contact Graham

Note: Sealant Not Shown On Details. Refer To General Installation Instructions.