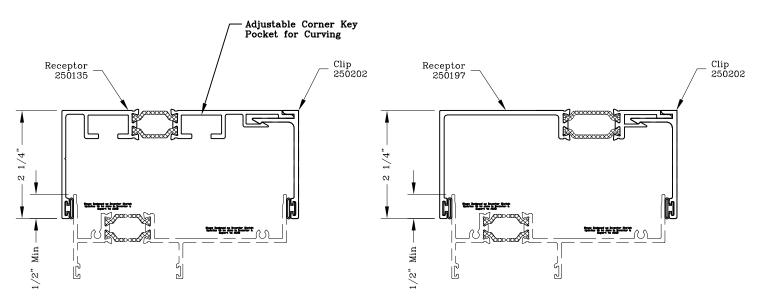

## Accessories - 4 1/2" Product

#### Series: Accessories Manufacturing Code: ACO6F

Drawing 1/2 Scale - For Custom Size Drawing Contact Graham

Note: Sealant Not Shown On Details. Refer To General Installation Instructions.

Head/Jamb Receptor

Head/Jamb Receptor

Head/Jamb Receptor