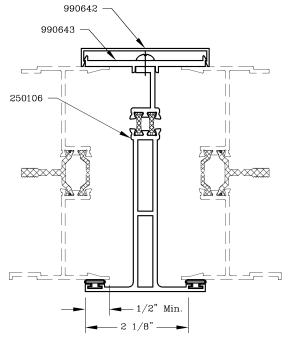

#### Series: Accessories Manufacturing Code: ACO6F

Drawing 1/2 Scale - For Custom Size Drawing Contact Graham

Note: Sealant Not Shown On Details. Refer To General Installation Instructions.

Head/Jamb Receptor

Head/Jamb Receptor

Head/Jamb Receptor