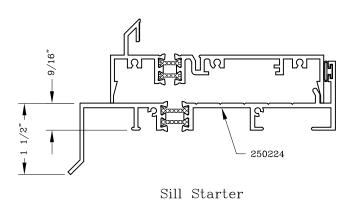

# Accessories - 4 1/2" Product

Series: Accessories Manufacturing Code: ACO6G
Drawing 1/2 Scale - For Custom Size Drawing Contact Graham

Note: Sealant Not Shown On Details. Refer To General Installation Instructions.