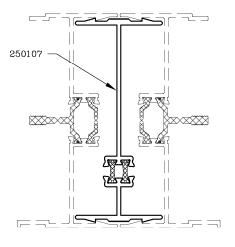

#### Series: Accessories Manufacturing Code: ACO6E

Drawing 1/2 Scale - For Custom Size Drawing Contact Graham

Note: Sealant Not Shown On Details. Refer To General Installation Instructions.

Zero Mullion

Stack Mullion