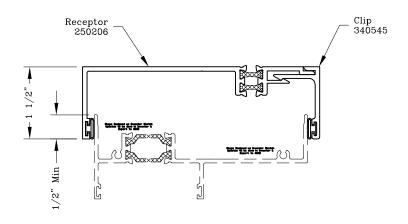

## Accessories - 4 1/2" Product

#### Series: Accessories Manufacturing Code: ACO6F

Drawing 1/2 Scale - For Custom Size Drawing Contact Graham

Note: Sealant Not Shown On Details. Refer To General Installation Instructions.

Head/Jamb Receptor

Head/Jamb Receptor

Head/Jamb Receptor