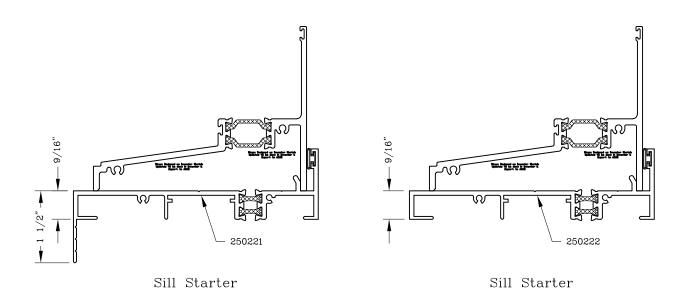

# Accessories - 4 1/2" Product

Series: Accessories Manufacturing Code: ACO6G
Drawing 1/2 Scale - For Custom Size Drawing Contact Graham

Note: Sealant Not Shown On Details. Refer To General Installation Instructions.