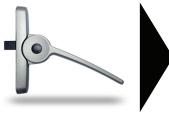

The single-point, multi-functioning handle allows locking, unlocking, opening and closing, with minimal force, while also functioning as a limited opening device. This window option is the perfect choice for operable windows in all spaces, especially when accessibility is required.