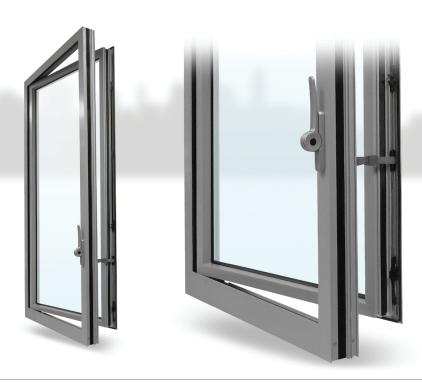

## **GRAHAM'S ADA WINDOW SOLUTION**

Graham's SL Single-Lever-Operator window is an out-swing casement with unique hardware designed to use minimal operating force and limited motion requirements like those specified by AAMA 513-12 (less than 5 lbs. operational force).