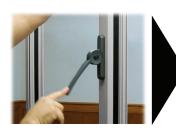

## **GRAHAM'S ADA WINDOW SOLUTION**

Graham's SL Single-Lever-Operator window is an out-swing casement with unique hardware designed to use minimal operating force and limited motion requirements like those specified by AAMA 513-12 (less than 5 lbs. operational force).

The single-point, multi-functioning handle allows locking, unlocking, opening and closing, with minimal force, while also functioning as a limited opening device. This window option is the perfect choice for operable windows in all spaces, especially when accessibility is required.