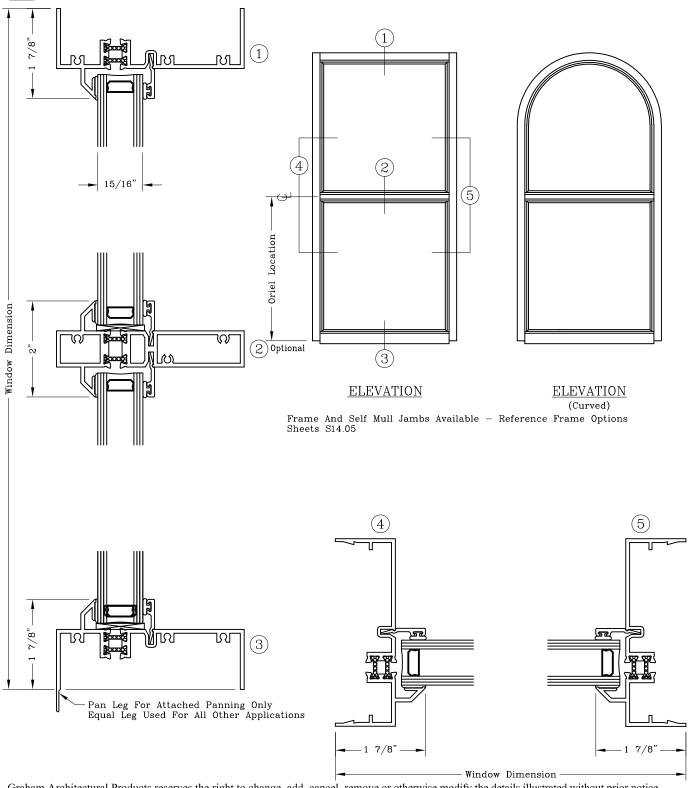

## Fixed Historic - 4"

Series: S1400 Manufacturing Code: S1401

Drawing 1/2 Scale - For Custom Size Drawing Contact Graham

Note: Sealant Not Shown On Details. Refer To General Installation Instructions.

Graham Architectural Products reserves the right to change, add, cancel, remove or otherwise modify the details illustrated without prior notice.