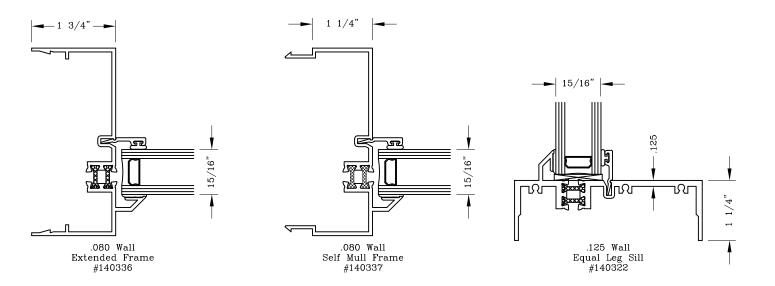

## Fixed Historic - 4" Frame Options

Series: S1400 Manufacturing Code: S1405

Drawing 1/2 Scale - For Custom Size Drawing Contact Graham

Note: Sealant Not Shown On Details. Refer To General Installation Instructions.