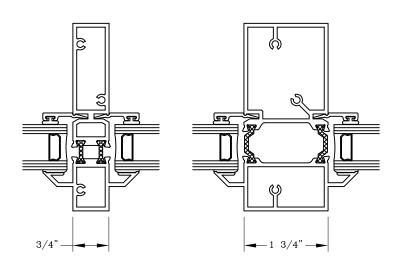

## FIxed Historic - 4" Intermediate Options

Series: S1400 Manufacturing Code: S1407

Drawing 1/2 Scale - For Custom Size Drawing Contact Graham Note: Sealant Not Shown On Details. Refer To General Installation Instructions.

Vertical Intermediate #140339 Vertical Intermediate #140340