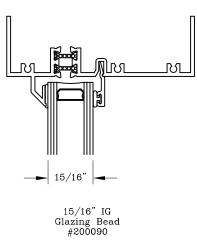

## Fixed Historic - 4" Glazing Options

Series: S1400 Manufacturing Code: S1406

Drawing 1/2 Scale - For Custom Size Drawing Contact Graham

Note: Sealant Not Shown On Details. Refer To General Installation Instructions.