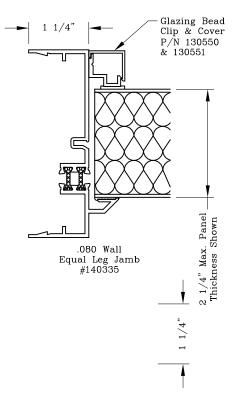

## Fixed Historic - 4"

Series: S1400 Manufacturing Code: S1401

Drawing 1/2 Scale - For Custom Size Drawing Contact Graham

Note: Sealant Not Shown On Details. Refer To General Installation Instructions.

Graham Architectural Products reserves the right to change, add, cancel, remove or otherwise modify the details illustrated without prior notice.

1551 Mt. Rose Avenue, York, Pennsylvania 17403-2909 717.849.8100 Toll Free: 800/755-6274

Web Site: www.grahamwindows.com