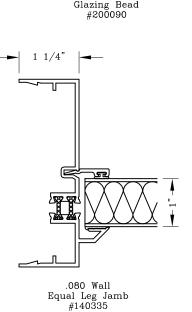

## FIxed Historic - 4" Intermediate Options

Series: S1400 Manufacturing Code: S1407

Drawing 1/2 Scale - For Custom Size Drawing Contact Graham Note: Sealant Not Shown On Details. Refer To General Installation Instructions.

Vertical Intermediate #140339 Vertical Intermediate #140340