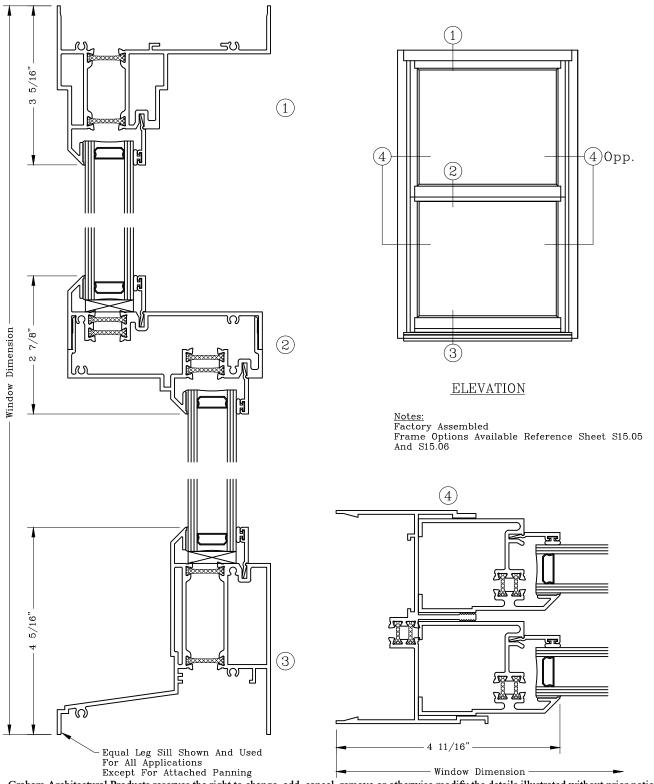

## Fixed - Historic Offset - 4 1/2"

Series: S1500 Manufacturing Code: S1508

Drawing 1/2 Scale - For Custom Size Drawing Contact Graham

Note: Sealant Not Shown On Details. RefresultoTechnological Electrological Electrological Factor Scaling Procedures.