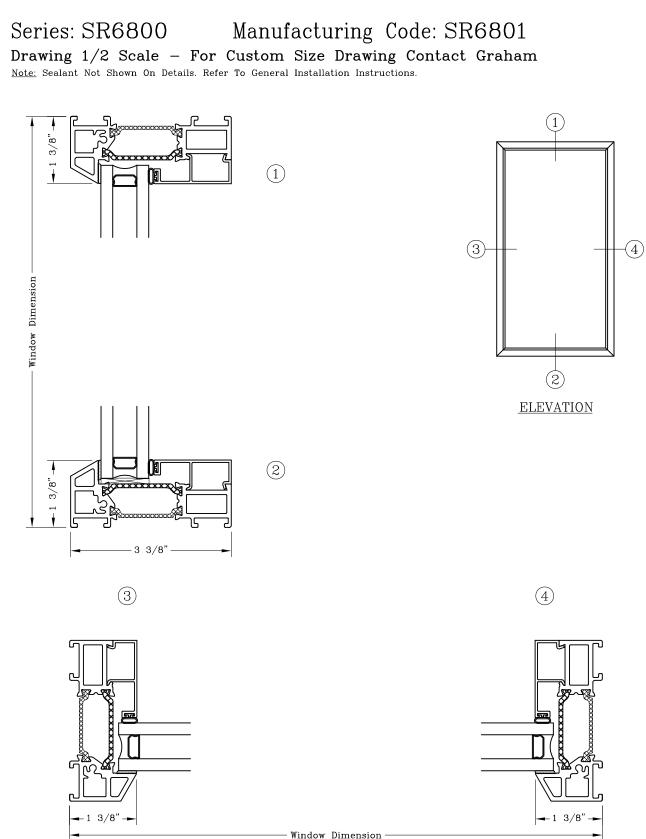

## Series: SR6800Manufacturing Code: SR6805BDrawing 1/2 Scale - For Custom Size Drawing Contact Graham

Note: Sealant Not Shown On Details. Refer To General Installation Instructions.

Note: Dashed Lines Represent Inswing Vented Units Solid Lines Represent Outswing Vented Units; Lines Converge At Hinge Side Of Vent Graham Architectural Products reserves the right to change, add, cancel, remove or otherwise modify the details illustrated without prior notice. 1551 Mt. Rose Avenue, York, Pennsylvania 17403-2909 717.849.8100 Toll Free: 800/755-6274 0223 - SR68.05 Web Site: www.grahamwindows.com