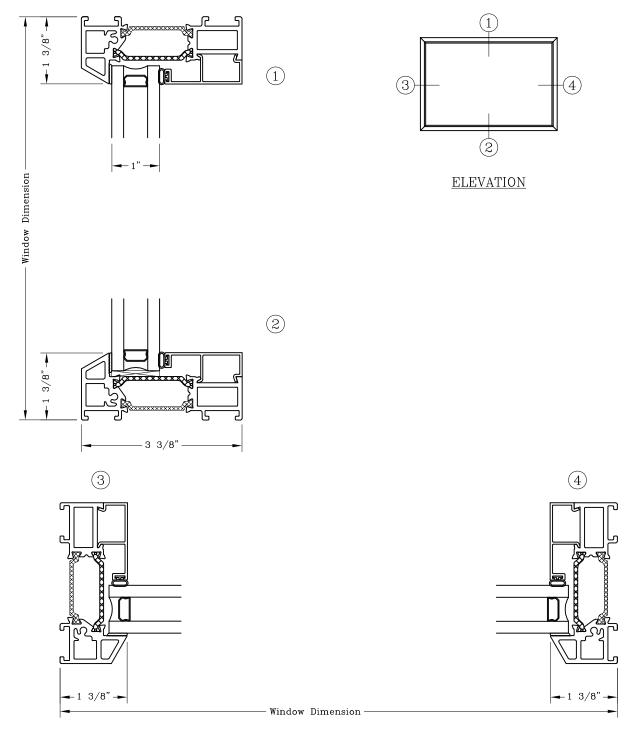

## Series: SR6800Manufacturing Code: SR6805BDrawing 1/2 Scale - For Custom Size Drawing Contact Graham

Note: Sealant Not Shown On Details. Refer To General Installation Instructions.

Note: Dashed Lines Represent Inswing Vented Units Solid Lines Represent Outswing Vented Units; Lines Converge At Hinge Side Of Vent Graham Architectural Products reserves the right to change, add, cancel, remove or otherwise modify the details illustrated without prior notice. 1551 Mt. Rose Avenue, York, Pennsylvania 17403-2909 717.849.8100 Toll Free: 800/755-6274 0223 - SR68.05 Web Site: www.grahamwindows.com